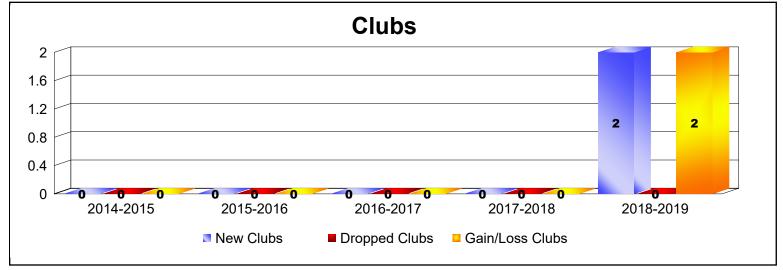

District 111WR As of June 2019 Cumulative

| Year      | New<br>Clubs | Dropped<br>Clubs | Gain/<br>Loss<br>Clubs | New<br>Members | Charter<br>Members | Reinstate<br>Members | Transfer<br>Members | Total<br>Member<br>Added | Total<br>Members<br>Dropped | Gain/<br>Loss<br>Members |
|-----------|--------------|------------------|------------------------|----------------|--------------------|----------------------|---------------------|--------------------------|-----------------------------|--------------------------|
| 2014-2015 | 0            | 0                | 0                      | 119            | 0                  | 0                    | 8                   | 127                      | -111                        | 16                       |
| 2015-2016 | 0            | 0                | 0                      | 123            | 0                  | 1                    | 6                   | 130                      | -143                        | -13                      |
| 2016-2017 | 0            | 0                | 0                      | 120            | 0                  | 0                    | 4                   | 124                      | -120                        | 4                        |
| 2017-2018 | 0            | 0                | 0                      | 111            | 0                  | 1                    | 0                   | 112                      | -112                        | 0                        |
| 2018-2019 | 2            | 0                | 2                      | 120            | 46                 | 1                    | 4                   | 171                      | -108                        | 63                       |
| Average   | 0            | 0                | 0                      | 119            | 9                  | 1                    | 4                   | 133                      | -119                        | 14                       |