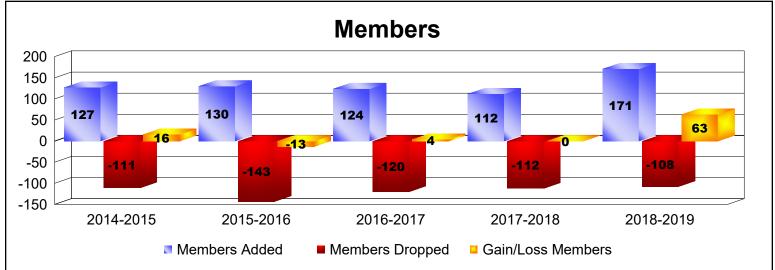

District 111WR As of June 2019 Cumulative

| Year      | New<br>Clubs | Dropped<br>Clubs | Gain/<br>Loss<br>Clubs | New<br>Members | Charter<br>Members | Reinstate<br>Members | Transfer<br>Members | Total<br>Member<br>Added | Total<br>Members<br>Dropped | Gain/<br>Loss<br>Members |
|-----------|--------------|------------------|------------------------|----------------|--------------------|----------------------|---------------------|--------------------------|-----------------------------|--------------------------|
| 2014-2015 | 0            | 0                | 0                      | 119            | 0                  | 0                    | 8                   | 127                      | -111                        | 16                       |
| 2015-2016 | 0            | 0                | 0                      | 123            | 0                  | 1                    | 6                   | 130                      | -143                        | -13                      |
| 2016-2017 | 0            | 0                | 0                      | 120            | 0                  | 0                    | 4                   | 124                      | -120                        | 4                        |
| 2017-2018 | 0            | 0                | 0                      | 111            | 0                  | 1                    | 0                   | 112                      | -112                        | 0                        |
| 2018-2019 | 2            | 0                | 2                      | 120            | 46                 | 1                    | 4                   | 171                      | -108                        | 63                       |
| Average   | 0            | 0                | 0                      | 119            | 9                  | 1                    | 4                   | 133                      | -119                        | 14                       |